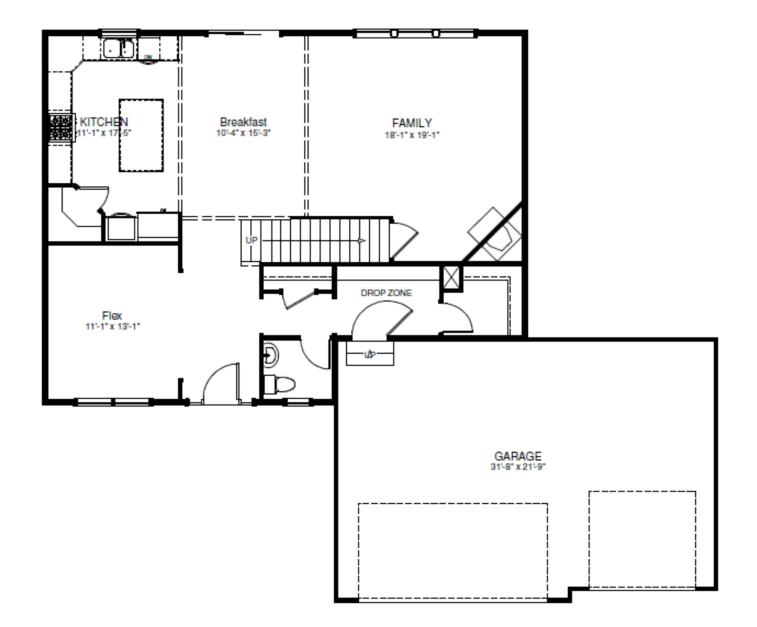

<u>1<sup>st</sup> Floor</u>

This drawing is the property of Premier Homes of Illinois, Inc., and is protected under all U.S. and International copyright laws. The drawing may not be reproduced, either in whole or part, or submitted to outside parties for examination or used directly or indirectly for any reason other than for which it was furnished without prior written permission.