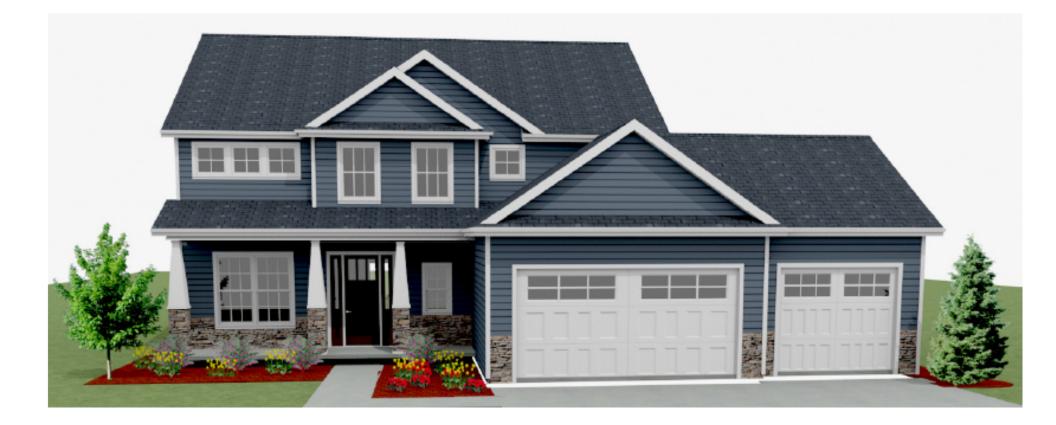

## Wakefield I Model

| 1 <sup>st</sup> Floor | 1,208 ft <sup>2</sup> |
|-----------------------|-----------------------|
| 2 <sup>nd</sup> Floor | 1,156 ft <sup>2</sup> |
| Total                 | 2,364 ft <sup>2</sup> |