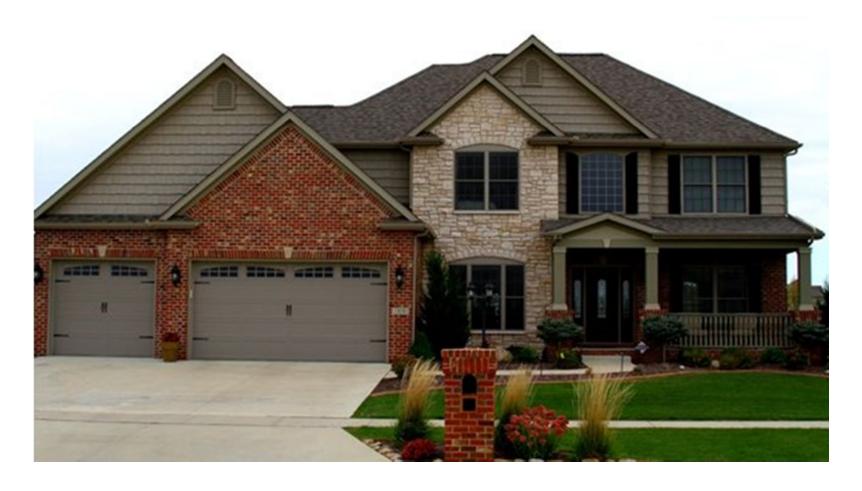

## **Summerton Model**

1<sup>st</sup> Floor 1,268 ft<sup>2</sup>

2<sup>nd</sup> Floor 1,426 ft<sup>2</sup>

Total 2,694 ft<sup>2</sup>

This drawing is the property of Premier Homes of Illinois, Inc., and is protected under all U.S. and International copyright laws. The drawing may not be reproduced, either in whole or part, or submitted to outside parties for examination or used directly or indirectly for any reason other than for which it was furnished without prior written permission.